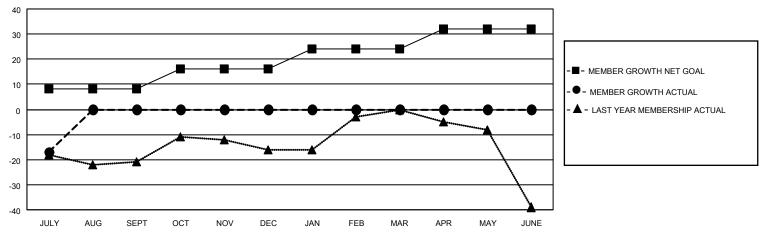

### District 4 C1

| Clubs         |               |             |               | Members               |                        |                         |                                                    |  |
|---------------|---------------|-------------|---------------|-----------------------|------------------------|-------------------------|----------------------------------------------------|--|
|               | RESULTS FOR   | R 2020-2021 |               | RESULTS FOR 2020-2021 |                        |                         |                                                    |  |
| QUARTER       | NEW CLUB GOAL | NEW CLUBS   | DROPPED CLUBS | QUARTER MEME          | BER GROWTH NET<br>GOAL | MEMBER GROWTH<br>ACTUAL | DROPPED<br>MEMBERS ACTUAL<br>(including transfers) |  |
| JULY/AUG/SEPT | 0             | 0           | 0             | JULY/AUG/SEPT         | 8                      | 12                      | 27                                                 |  |
| OCT/NOV/DEC   | 0             | 0           | 0             | OCT/NOV/DEC           | 8                      | 0                       | 0                                                  |  |
| JAN/FEB/MAR   | 0             | 0           | 0             | JAN/FEB/MAR           | 8                      | 0                       | 0                                                  |  |
| APR/MAY/JUNE  | 0             | 0           | 0             | APR/MAY/JUNE          | 8                      | 0                       | 0                                                  |  |